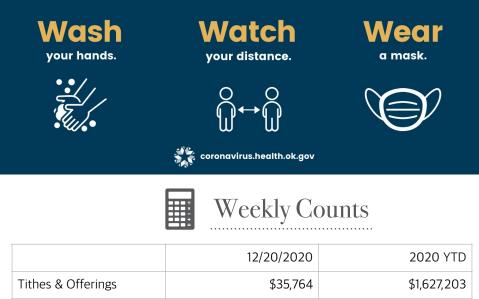

| Planned    | \$30,096 | \$1,534,896   |
|------------|----------|---------------|
| Missions   | \$7,723  | \$392,213     |
| Vision     | \$3,073  | \$149,169     |
|            | Worship  | Bible Classes |
| Attendance | 688      | 576           |